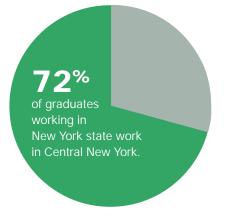

#### Geography

Where 2021 graduates are working, volunteering, or serving in the military.

#### **New York State**

| City             | Number of 2021 Grads |
|------------------|----------------------|
| Syracuse         | 152                  |
| OtherNY          | 18                   |
| NYC              | 12                   |
| Rochester        | 12                   |
| Albany           | 6                    |
| Utica            | 5                    |
| Buffalo          | 4                    |
| Other Central NY | 3                    |
| Binghamton       | 2                    |