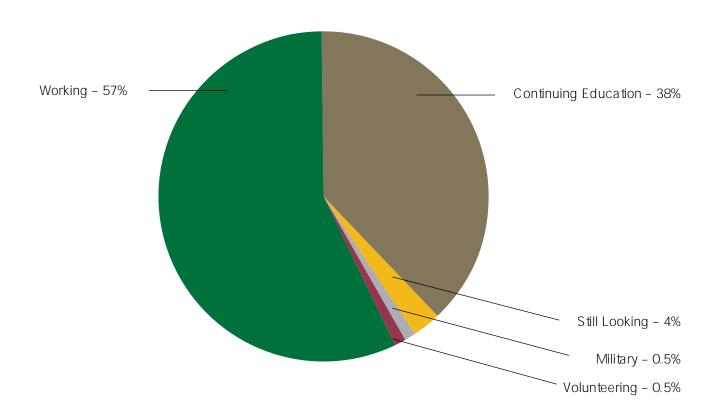

#### **Primary Post-Graduation Outcomes**

Class of 2021

#### **Outcomes Rate**

96%

The outcomes rate is the percentage of the class who is either working, attending graduate school, serving in the military, or volunteering full time. For the Class of 2021, our outcomes rate is 96 percent.

#### **Primary Post-Graduation Activities**

| Primary Post-Graduation Activities | Number | Percentage |  |
|------------------------------------|--------|------------|--|
| Working                            | 246    | 57%        |  |
| Continuing Education               | 163    | 38%        |  |
| Still Looking                      | 15     | 4%         |  |
| Military                           | 2      | 0.5%       |  |
| Volunteering                       | 2      | 0.5%       |  |
| NotSeeking                         | 0      | 0%         |  |